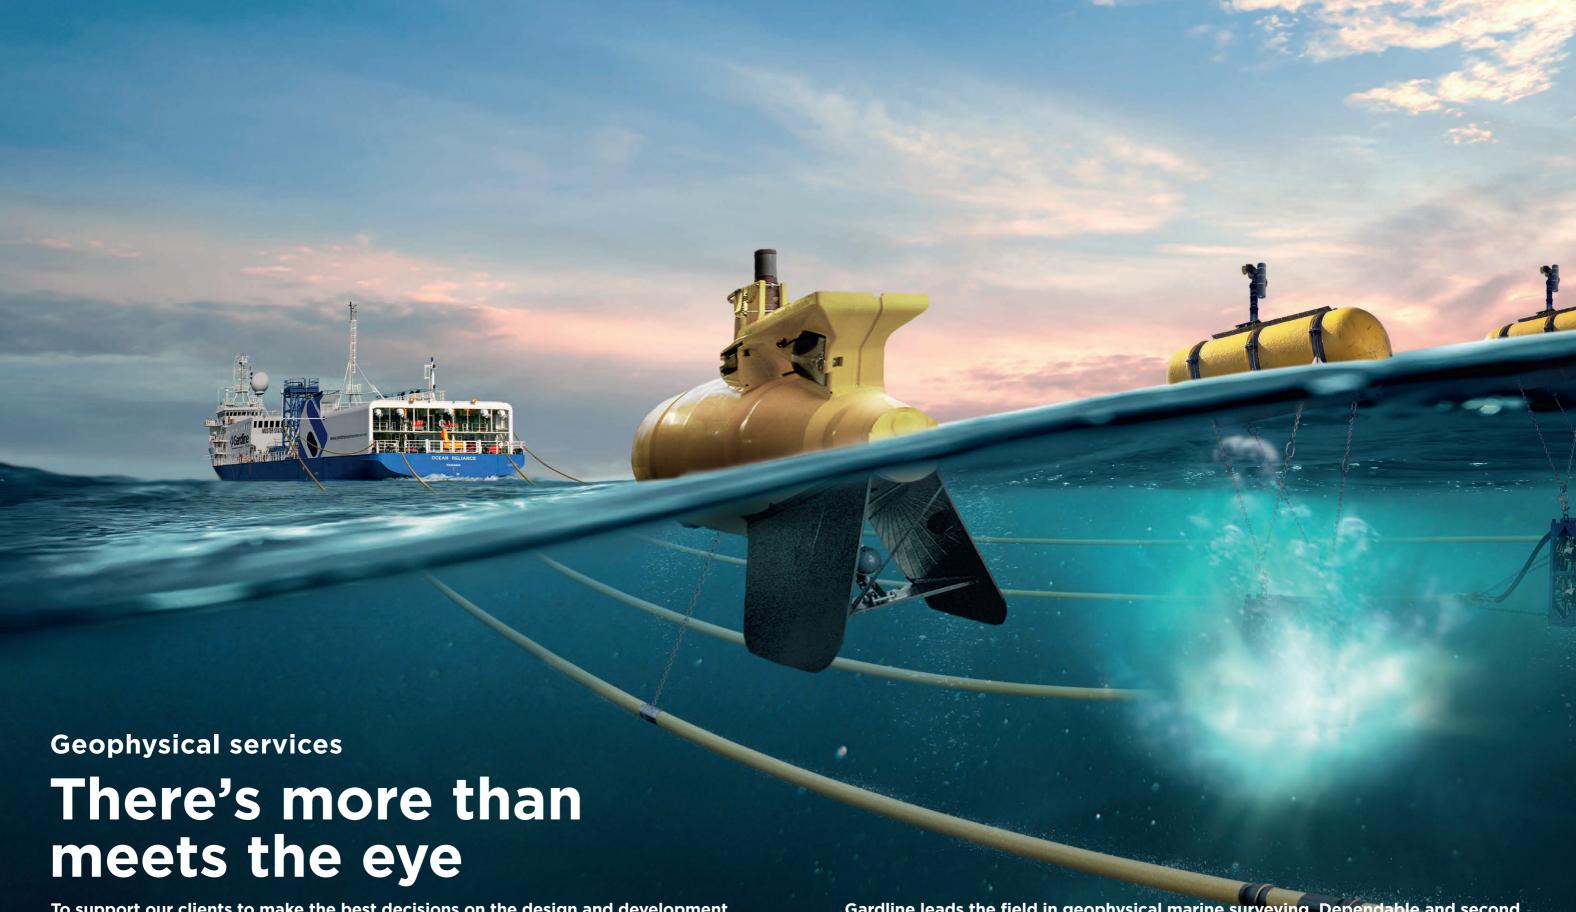

To support our clients to make the best decisions on the design and development of offshore installations, Gardline provides vital and detailed information of the seabed and underlying sub strata. Combined with one of the world's largest fleet of permanently mobilised survey vessels, we have the knowledge and resources needed for any marine site survey investigation.

Gardline leads the field in geophysical marine surveying. Dependable and second to none in QHSE, Operational Excellence, 2D and 3D High and and Ultra High Resolution Seismic and other innovative solutions, we stand out with our customer centric and result driven project approach. Tailoring our services to deliver efficient and repeatable results, we continue to meet and exceed expectations.